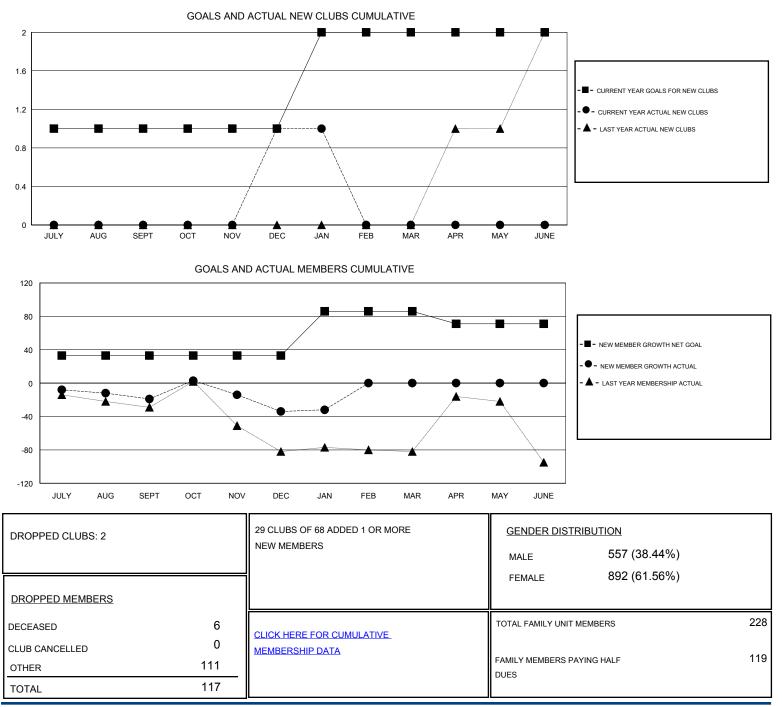

## Ton Soptore

| GMT: T                                             | Fon Soeters |                  | L                | OCATION TURKEY        |                                                             |                                                                |                                                              | GMT CA                                             |
|----------------------------------------------------|-------------|------------------|------------------|-----------------------|-------------------------------------------------------------|----------------------------------------------------------------|--------------------------------------------------------------|----------------------------------------------------|
| Clubs                                              |             |                  |                  |                       | Members                                                     |                                                                |                                                              |                                                    |
| RESULTS FOR 2016-2017                              |             |                  |                  | RESULTS FOR 2016-2017 |                                                             |                                                                |                                                              |                                                    |
| QUARTER                                            | 1           | NEW CLUB GOAL    | NEW CLUBS        | DROPPED CLUBS         | QUARTER                                                     | NEW MEMBER GROWTH<br>NET GOAL (not reinstated<br>or transfers) | NEW MEMBER<br>GROWTH ACTUAL (not<br>reinstated or transfers) | DROPPED<br>MEMBERS ACTUAL<br>(including transfers) |
| JULY/AUG/S<br>OCT/NOV/E<br>JAN/FEB/M/<br>APR/MAY/J | DEC         | 1<br>0<br>1<br>0 | 0<br>1<br>0<br>0 | 2<br>0<br>0<br>0      | JULY/AUG/SEPT<br>OCT/NOV/DEC<br>JAN/FEB/MAR<br>APR/MAY/JUNE | 33<br>0<br>53<br>-15                                           | 5<br>76<br>4<br>0                                            | 24<br>91<br>2<br>0                                 |